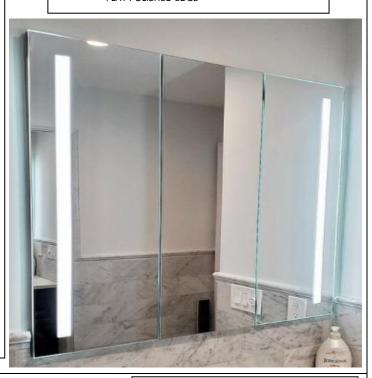

# **LED MEDICINE CABINET**

MODEL#: PHA 7240-3D (2)

# **PHAROS COLLECTION**

### **FEATURES:**

- 24 + 24 + 24 X 40" FULLY MIRRORED LED DOORS.
- FOUR ADJUSTABLE 3/8" THICK HIGH POLISHED GLASS SHELVES. BEHIND DOORS.
- INFINITELY ADJUSTABLE SHELVING WITH LOCKDOWN MECHANISM (NO HOLES IN CABINET).
- 6000K (COOL WHITE) OR 3500K (WARM WHITE).
- BRIGHTNESS: 3300 LUMENS.
- JUNCTION BOX INCLUDED.
- LEFT DOOR HINGED ON THE RIGHT, CENTER AND RIGHT DOORS HINGED ON THE LEFT AS A STANDARD.
- 165-DEGREE PROPRIETARY SOFT CLOSE HEAVY DUTY HINGES.
- FULL GASKET BEHIND DOOR.
- HIGH RESOLUTION SILVER PLATE GLASS MIRRORS FRONT, BACK OF DOOR AND BACK WALL.
- BACK WALL MIRROR FULLY SEALED.

## **MIRROR FINISHES:**

FLAT POLISHED EDGE

**OVERALL SIZE DIMENSION:** 72" WIDE X 40" HIGH X 6 5/8" DEEP

**ROUGH OPENING DIMENSION:** 71 3/8" WIDE X 39 3/8" HIGH X 5 1/2"

DEEP

DOOR THICKNESS: 1 3/16"